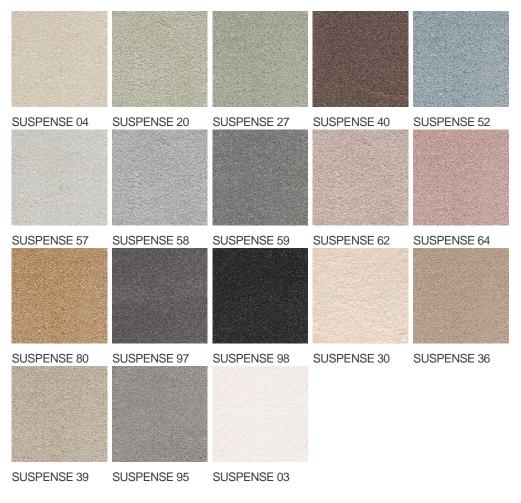

(cm) |                                   |
| Domestic Use<br>(*) if stairs symbol is<br>present | intensive : bedroom,<br>guest room, living,<br>dining, hobby, office,<br>study, entrance,<br>hallway and stairs * | Commercial Use                      | light : Hotelroom, Hotel<br>suite |
| Pile height (mm)                                   | 18.0                                                                                                              | Total thickness (mm)                | 20.5                              |
| Budget                                             | €€€€                                                                                                              |                                     |                                   |



Available colors



General.Footer.USPrintFooter