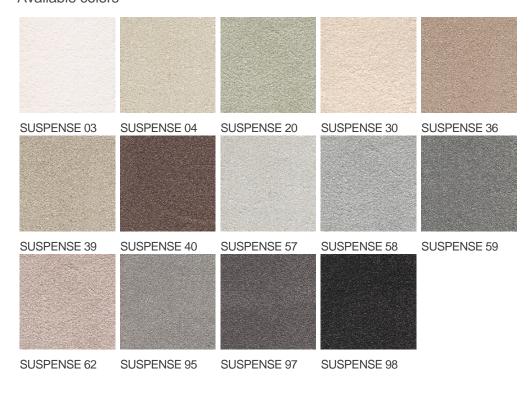

ttern repeating every L*W (cm) | 1                              |
| Domestic Use                    | intensive : bedroom, guest room, living,                           | Commercial Use                   | light : Hotelroom, Hotel suite |
| (*) if stairs symbol is present | dining, hobby, office,<br>study, entrance,<br>hallway and stairs * |                                  |                                |
| Pile height (mm)                | 18.0                                                               | Total thickness (mm)             | 20.5                           |
| Budget                          | €€€€                                                               |                                  |                                |





















## Available colors



General.Footer.USPrintFooter