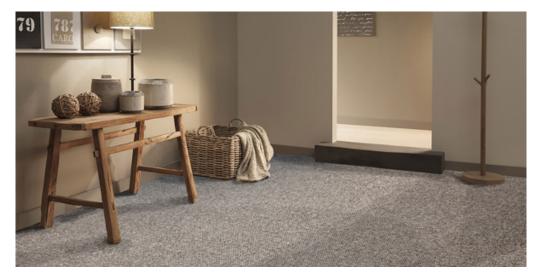

## Product properties

| Widths (m)                      | 4.00/5.00                             | Backing                          | Foam               |
|---------------------------------|---------------------------------------|----------------------------------|--------------------|
| Texture                         | Loop pile                             | Pile composition                 | 100% Polypropylene |
| Aspect                          | Plain color/speckled                  | Pattern repeating every L*W (cm) |                    |
| Domestic Use                    | general: bedroom, guest room, living, | Commercial Use                   | -                  |
| (*) if stairs symbol is present | dining, hobby, office and stairs *    |                                  |                    |
| Pile height (mm)                | 5.0                                   | Total thickness (mm)             | 11.0               |
| Budget                          | €€                                    |                                  |                    |