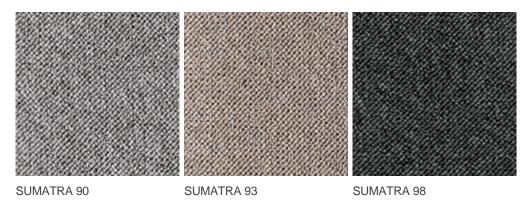

| Loop pile                             | Pile composition                 | 100% Polypropylene |
| Aspect                          | Plain color/speckled                  | Pattern repeating every L*W (cm) |                    |
| Domestic Use                    | general: bedroom, guest room, living, | Commercial Use                   | -                  |
| (*) if stairs symbol is present | dining, hobby, office and stairs *    |                                  |                    |
| Pile height (mm)                | 5.0                                   | Total thickness (mm)             | 11.0               |
| Budget                          | €€                                    |                                  |                    |















## Available colors



General.Footer.USPrintFooter