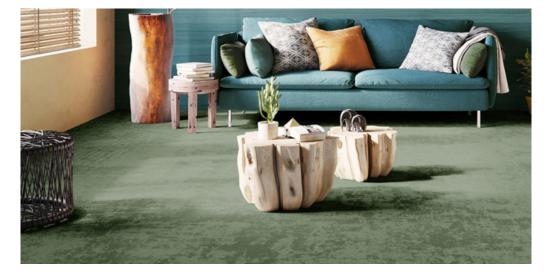

## Product properties

| Widths (m)                         | 4.00/5.00                                                          | Backing                             | FusionBac                 |
|------------------------------------|--------------------------------------------------------------------|-------------------------------------|---------------------------|
| Texture                            | Frisé                                                              | Pile composition                    | 100% Polyamide<br>(Nylon) |
| Aspect                             | Plain color/speckled                                               | Pattern repeating every<br>L*W (cm) |                           |
| Domestic Use                       | intensive : bedroom,<br>guest room, living,                        | Commercial Use                      | -                         |
| (*) if stairs symbol is<br>present | dining, hobby, office,<br>study, entrance,<br>hallway and stairs * |                                     |                           |
| Pile height (mm)                   | 7.0                                                                | Total thickness (mm)                | 9.5                       |
| Budget                             | €€€                                                                |                                     |                           |