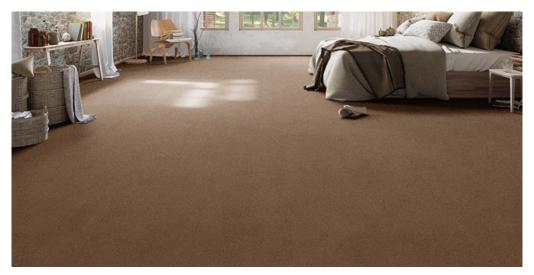

## Product properties

| Widths (m)                                    | 4.00/5.00                                                                                | Backing                          | FusionBac              |
|-----------------------------------------------|------------------------------------------------------------------------------------------|----------------------------------|------------------------|
| Texture                                       | Frisé                                                                                    | Pile composition                 | 100% Polyamide (Nylon) |
| Aspect                                        | Plain color/speckled                                                                     | Pattern repeating every L*W (cm) |                        |
| Domestic Use  (*) if stairs symbol is present | intensive: bedroom,<br>guest room, living,<br>dining, hobby, office,<br>study, entrance, | Commercial Use                   | -                      |
| p. 333                                        | hallway and stairs *                                                                     |                                  |                        |
| Pile height (mm)                              | 7.0                                                                                      | Total thickness (mm)             | 9.5                    |
| Budget                                        | €€€                                                                                      |                                  |                        |