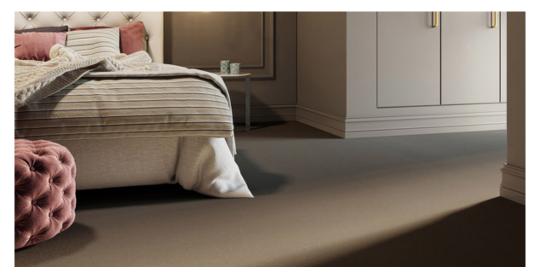

## Product properties

| Widths (m)                           | 4.00/5.00                                                            | Backing                          | FusionBac              |
|--------------------------------------|----------------------------------------------------------------------|----------------------------------|------------------------|
| Texture                              | Frisé                                                                | Pile composition                 | 100% Polyamide (Nylon) |
| Aspect                               | Plain color/speckled                                                 | Pattern repeating every L*W (cm) |                        |
| Domestic Use (*) if stairs symbol is | intensive: bedroom,<br>guest room, living,<br>dining, hobby, office, | Commercial Use                   | -                      |
| present                              | study, entrance,<br>hallway and stairs *                             |                                  |                        |
| Pile height (mm)                     | 7.0                                                                  | Total thickness (mm)             | 9.5                    |
| Budget                               | €€€                                                                  |                                  |                        |

## Available colors

AWE -IZ "Klein Frankrijk", Weverijstraat 1 - 9600 Ronse Belgium - Tel + 32 55 23 02 11 -