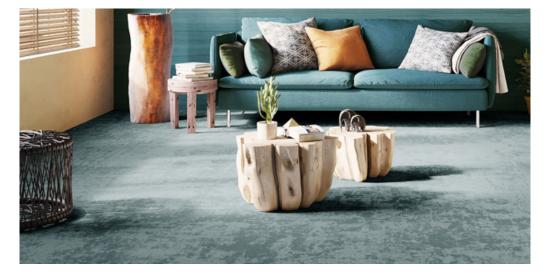

## Product properties

| Widths (m)                         | 4.00/5.00                                                          | Backing                             | FusionBac                 |
|------------------------------------|--------------------------------------------------------------------|-------------------------------------|---------------------------|
| Texture                            | Frisé                                                              | Pile composition                    | 100% Polyamide<br>(Nylon) |
| Aspect                             | Plain color/speckled                                               | Pattern repeating every<br>L*W (cm) |                           |
| Domestic Use                       | intensive : bedroom,<br>guest room, living,                        | Commercial Use                      | -                         |
| (*) if stairs symbol is<br>present | dining, hobby, office,<br>study, entrance,<br>hallway and stairs * |                                     |                           |
| Pile height (mm)                   | 7.0                                                                | Total thickness (mm)                | 9.5                       |
| Budget                             | €€€                                                                |                                     |                           |