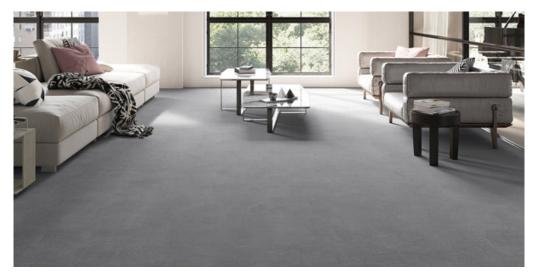

## Product properties

| Widths (m)                         | 4.00/5.00                                                          | Backing                             | FusionBac                 |
|------------------------------------|--------------------------------------------------------------------|-------------------------------------|---------------------------|
| Texture                            | Frisé                                                              | Pile composition                    | 100% Polyamide<br>(Nylon) |
| Aspect                             | Plain color/speckled                                               | Pattern repeating every<br>L*W (cm) |                           |
| Domestic Use                       | intensive : bedroom,<br>guest room, living,                        | Commercial Use                      | -                         |
| (*) if stairs symbol is<br>present | dining, hobby, office,<br>study, entrance,<br>hallway and stairs * |                                     |                           |
| Pile height (mm)                   | 7.0                                                                | Total thickness (mm)                | 9.5                       |
| Budget                             | €€€                                                                |                                     |                           |