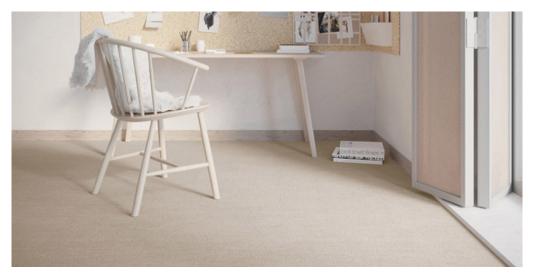

## Product properties

| Widths (m)                                    | 4.00/5.00                                                                                | Backing                          | FusionBac              |
|-----------------------------------------------|------------------------------------------------------------------------------------------|----------------------------------|------------------------|
| Texture                                       | Frisé                                                                                    | Pile composition                 | 100% Polyamide (Nylon) |
| Aspect                                        | Plain color/speckled                                                                     | Pattern repeating every L*W (cm) |                        |
| Domestic Use  (*) if stairs symbol is present | intensive: bedroom,<br>guest room, living,<br>dining, hobby, office,<br>study, entrance, | Commercial Use                   |                        |
| Pile height (mm)                              | hallway and stairs * 5.5                                                                 | Total thickness (mm)             | 8.0                    |
| Budget                                        | €€€                                                                                      |                                  |                        |