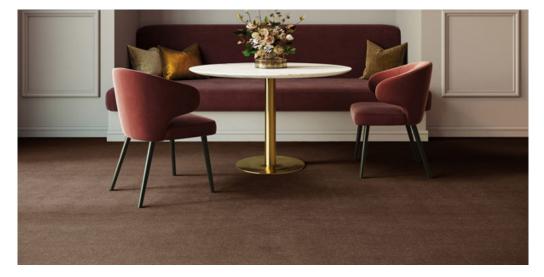

## Product properties

| Widths (m)                         | 4.00/5.00                                                          | Backing                             | FusionBac                 |
|------------------------------------|--------------------------------------------------------------------|-------------------------------------|---------------------------|
| Texture                            | Frisé                                                              | Pile composition                    | 100% Polyamide<br>(Nylon) |
| Aspect                             | Plain color/speckled                                               | Pattern repeating every<br>L*W (cm) |                           |
| Domestic Use                       | intensive : bedroom,<br>guest room, living,                        | Commercial Use                      | -                         |
| (*) if stairs symbol is<br>present | dining, hobby, office,<br>study, entrance,<br>hallway and stairs * |                                     |                           |
| Pile height (mm)                   | 5.5                                                                | Total thickness (mm)                | 8.0                       |
| Budget                             | €€€                                                                |                                     |                           |