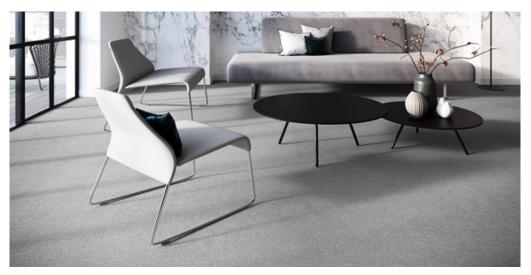

## Product properties

| Widths (m)                                    | 4.00/5.00                                                                                | Backing                          | FusionBac              |
|-----------------------------------------------|------------------------------------------------------------------------------------------|----------------------------------|------------------------|
| Texture                                       | Frisé                                                                                    | Pile composition                 | 100% Polyamide (Nylon) |
| Aspect                                        | Plain color/speckled                                                                     | Pattern repeating every L*W (cm) |                        |
| Domestic Use  (*) if stairs symbol is present | intensive: bedroom,<br>guest room, living,<br>dining, hobby, office,<br>study, entrance, | Commercial Use                   | -                      |
| present                                       | hallway and stairs *                                                                     |                                  |                        |
| Pile height (mm)                              | 5.5                                                                                      | Total thickness (mm)             | 8.0                    |
| Budget                                        | €€€                                                                                      |                                  |                        |