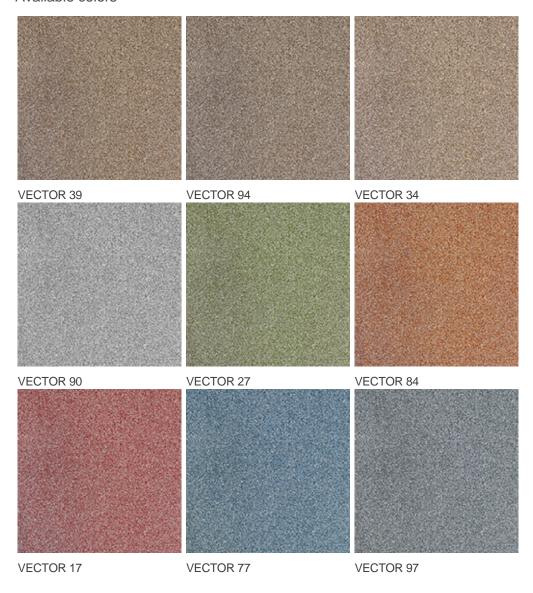

ommercial Use                   | General: Hotel room,<br>Hotel suite, Boutique,<br>Shop, Restaurant,<br>Conference room,<br>Office, Stairs |
| Pile height (mm)                              | 4.0                                                                                                              | Total thickness (mm)             | 7.5                                                                                                       |
| Budget                                        | -                                                                                                                |                                  |                                                                                                           |





















## Available colors



General.Footer.USPrintFooter