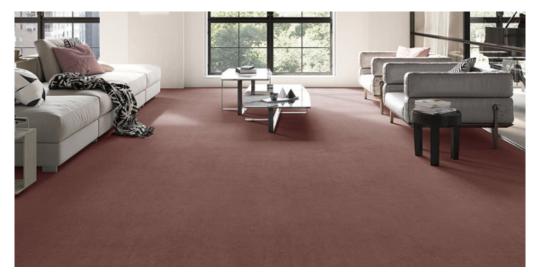

## VICTORY 16

## Product properties

| Widths (m)                                         | 4.00/5.00                                                                                                         | Backing                             | FusionBac                         |
|----------------------------------------------------|-------------------------------------------------------------------------------------------------------------------|-------------------------------------|-----------------------------------|
| Texture                                            | Saxony                                                                                                            | Pile composition                    | 100% Polyamide<br>(Nylon)         |
| Aspect                                             | Plain color/speckled                                                                                              | Pattern repeating every<br>L*W (cm) |                                   |
| Domestic Use<br>(*) if stairs symbol is<br>present | intensive : bedroom,<br>guest room, living,<br>dining, hobby, office,<br>study, entrance,<br>hallway and stairs * | Commercial Use                      | light : Hotelroom, Hotel<br>suite |
| Pile height (mm)                                   | 11.0                                                                                                              | Total thickness (mm)                | 13.5                              |
| Budget                                             | €€€€                                                                                                              |                                     |                                   |