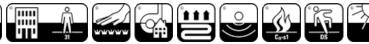

## **Product properties**

| Widths (m)                      | 4.00/5.00                                                          | Backing                          | FusionBac                      |
|---------------------------------|--------------------------------------------------------------------|----------------------------------|--------------------------------|
| Texture                         | Saxony                                                             | Pile composition                 | 100% Polyamide<br>(Nylon)      |
| Aspect                          | Plain color/speckled                                               | Pattern repeating every L*W (cm) |                                |
| Domestic Use                    | intensive : bedroom, guest room, living,                           | Commercial Use                   | light : Hotelroom, Hotel suite |
| (*) if stairs symbol is present | dining, hobby, office,<br>study, entrance,<br>hallway and stairs * |                                  |                                |
| Pile height (mm)                | 11.0                                                               | Total thickness (mm)             | 13.5                           |
| Budget                          | €€€€                                                               |                                  |                                |