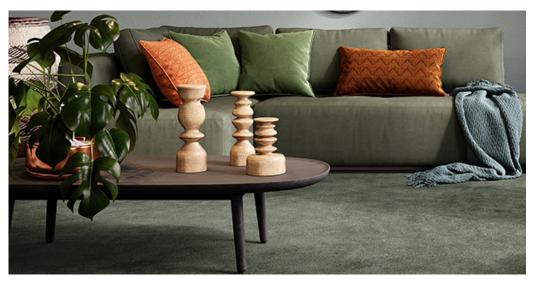

## **Product properties**

| Widths (m)                      | 4.00/5.00                                                          | Backing                          | FusionBac                      |
|---------------------------------|--------------------------------------------------------------------|----------------------------------|--------------------------------|
| Texture                         | Saxony                                                             | Pile composition                 | 100% Polyamide<br>(Nylon)      |
| Aspect                          | Plain color/speckled                                               | Pattern repeating every L*W (cm) |                                |
| Domestic Use                    | intensive : bedroom, guest room, living,                           | Commercial Use                   | light : Hotelroom, Hotel suite |
| (*) if stairs symbol is present | dining, hobby, office,<br>study, entrance,<br>hallway and stairs * |                                  |                                |
| Pile height (mm)                | 11.0                                                               | Total thickness (mm)             | 13.5                           |
| Budget                          | €€€€                                                               |                                  |                                |