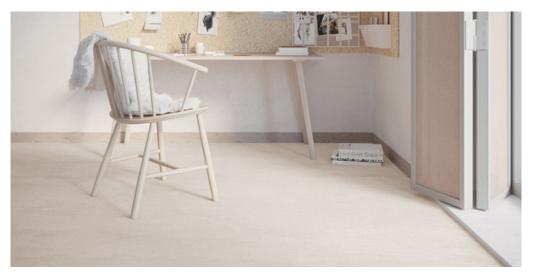

## Product properties

| Widths (m)                      | 4.00/5.00                                                          | Backing                          | FusionBac                      |
|---------------------------------|--------------------------------------------------------------------|----------------------------------|--------------------------------|
| Texture                         | Saxony                                                             | Pile composition                 | 100% Polyamide<br>(Nylon)      |
| Aspect                          | Plain color/speckled                                               | Pattern repeating every L*W (cm) |                                |
| Domestic Use                    | intensive : bedroom, guest room, living,                           | Commercial Use                   | light : Hotelroom, Hotel suite |
| (*) if stairs symbol is present | dining, hobby, office,<br>study, entrance,<br>hallway and stairs * |                                  |                                |
| Pile height (mm)                | 11.0                                                               | Total thickness (mm)             | 13.5                           |
| Budget                          | €€€€                                                               |                                  |                                |