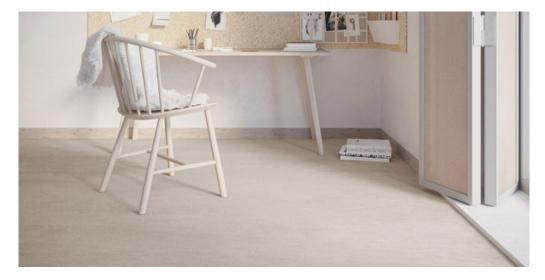

## Product properties

| Widths (m)                         | 4.00/5.00                                                          | Backing                             | FusionBac                         |
|------------------------------------|--------------------------------------------------------------------|-------------------------------------|-----------------------------------|
| Texture                            | Saxony                                                             | Pile composition                    | 100% Polyamide<br>(Nylon)         |
| Aspect                             | Plain color/speckled                                               | Pattern repeating every<br>L*W (cm) |                                   |
| Domestic Use                       | intensive : bedroom,<br>guest room, living,                        | Commercial Use                      | light : Hotelroom, Hotel<br>suite |
| (*) if stairs symbol is<br>present | dining, hobby, office,<br>study, entrance,<br>hallway and stairs * |                                     |                                   |
| Pile height (mm)                   | 11.0                                                               | Total thickness (mm)                | 13.5                              |
| Budget                             | €€€€                                                               |                                     |                                   |