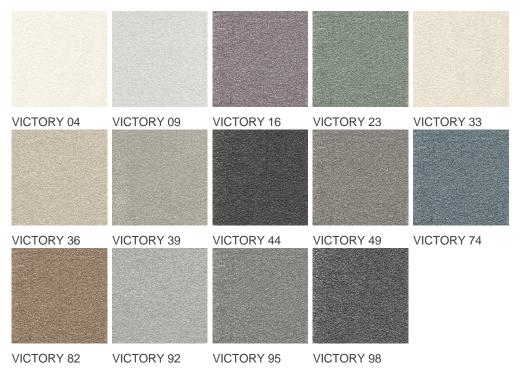

ry<br>L*W (cm) |                                   |
| Domestic Use                       | intensive : bedroom,<br>guest room, living,                        | Commercial Use                      | light : Hotelroom, Hotel<br>suite |
| (*) if stairs symbol is<br>present | dining, hobby, office,<br>study, entrance,<br>hallway and stairs * |                                     |                                   |
| Pile height (mm)                   | 11.0                                                               | Total thickness (mm)                | 13.5                              |
| Budget                             | €€€€                                                               |                                     |                                   |

Available colors



General.Footer.USPrintFooter