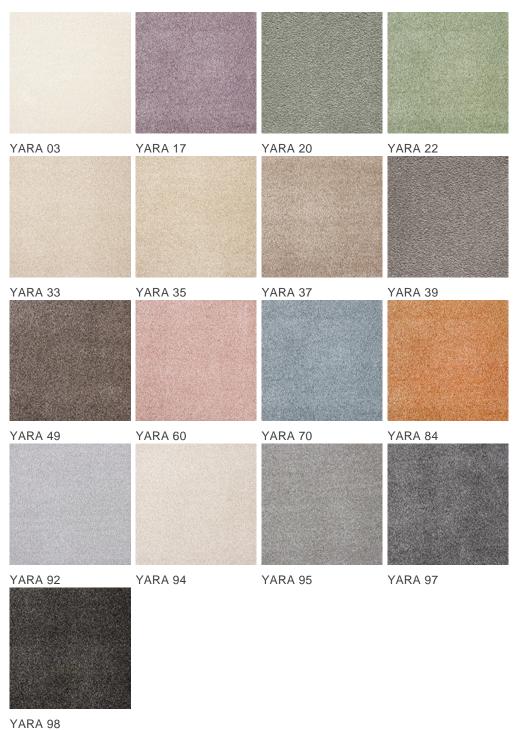

| Pattern repeating every<br>L*W (cm) |                                   |
| g                  | ntensive : bedroom,<br>guest room, living,                         | Commercial Use                      | light : Hotelroom, Hotel<br>suite |
| present s          | dining, hobby, office,<br>study, entrance,<br>nallway and stairs * |                                     |                                   |
| Pile height (mm) 2 | 20.0                                                               | Total thickness (mm)                | 22.5                              |
| Budget €           | €€€€                                                               |                                     |                                   |

## Available colors



General.Footer.USPrintFooter