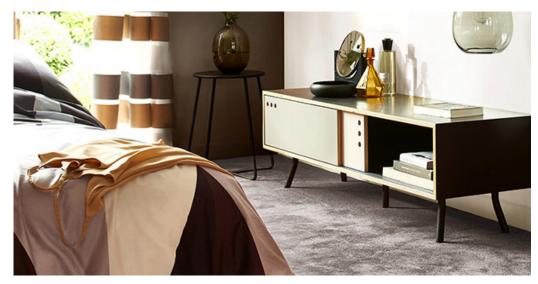

## Product properties

| Widths (m)                                    | 4.00                                                                                                             | Backing                          | ECO Fusionbac                  |
|-----------------------------------------------|------------------------------------------------------------------------------------------------------------------|----------------------------------|--------------------------------|
| Texture                                       | Frisé                                                                                                            | Pile composition                 | 100% PA ECONYL®                |
| Aspect                                        | Plain color/speckled                                                                                             | Pattern repeating every L*W (cm) |                                |
| Domestic Use  (*) if stairs symbol is present | intensive: bedroom,<br>guest room, living,<br>dining, hobby, office,<br>study, entrance,<br>hallway and stairs * | Commercial Use                   | light : Hotelroom, Hotel suite |
| Pile height (mm)                              | 20.0                                                                                                             | Total thickness (mm)             | 22.5                           |
| Budget                                        | €€€€                                                                                                             |                                  |                                |