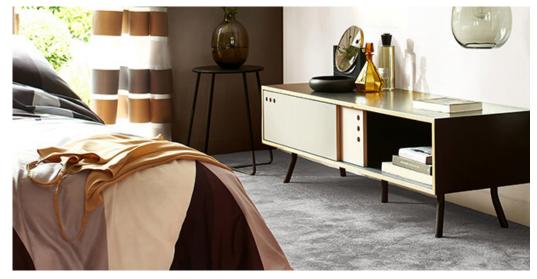

## Product properties

| Widths (m)                         | 4.00                                                               | Backing                             | ECO Fusionbac                  |
|------------------------------------|--------------------------------------------------------------------|-------------------------------------|--------------------------------|
| Texture                            | Frisé                                                              | Pile composition                    | 100% PA ECONYL®                |
| Aspect                             | Plain color/speckled                                               | Pattern repeating every<br>L*W (cm) |                                |
| Domestic Use                       | intensive : bedroom,<br>guest room, living,                        | Commercial Use                      | light : Hotelroom, Hotel suite |
| (*) if stairs symbol is<br>present | dining, hobby, office,<br>study, entrance,<br>hallway and stairs * |                                     |                                |
| Pile height (mm)                   | 20.0                                                               | Total thickness (mm)                | 22.5                           |
| Budget                             | €€€€                                                               |                                     |                                |