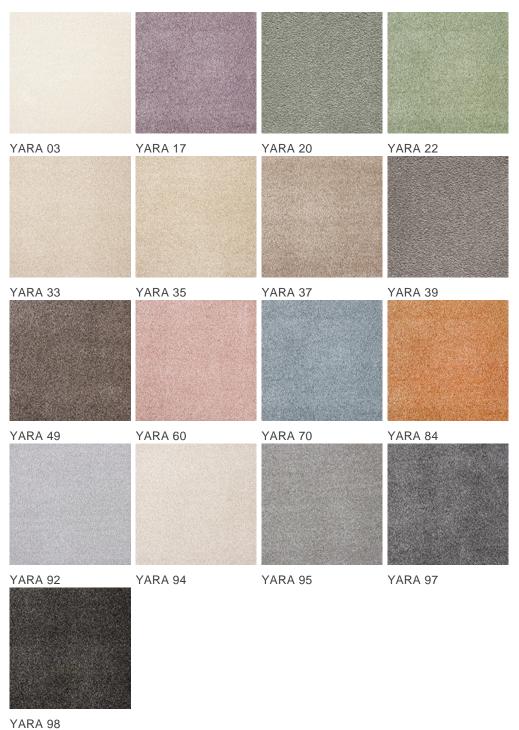

epeating every<br>L*W (cm) |                                |
| Domestic Use                       | intensive : bedroom,<br>guest room, living,                        | Commercial Use                      | light : Hotelroom, Hotel suite |
| (*) if stairs symbol is<br>present | dining, hobby, office,<br>study, entrance,<br>hallway and stairs * |                                     |                                |
| Pile height (mm)                   | 20.0                                                               | Total thickness (mm)                | 22.5                           |
| Budget                             | €€€€                                                               |                                     |                                |

## Available colors



General.Footer.USPrintFooter