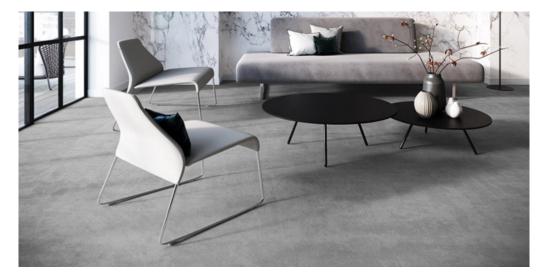

## <u>ZEN 90</u>





## Product properties

| <b>T</b> (          |                                                                 | Backing                             | FusionBac                         |
|---------------------|-----------------------------------------------------------------|-------------------------------------|-----------------------------------|
| Texture S           | axony                                                           | Pile composition                    | 100% Polyamide<br>(Nylon)         |
| Aspect P            | lain color/speckled                                             | Pattern repeating every<br>L*W (cm) |                                   |
|                     | ntensive : bedroom,<br>uest room, living,                       | Commercial Use