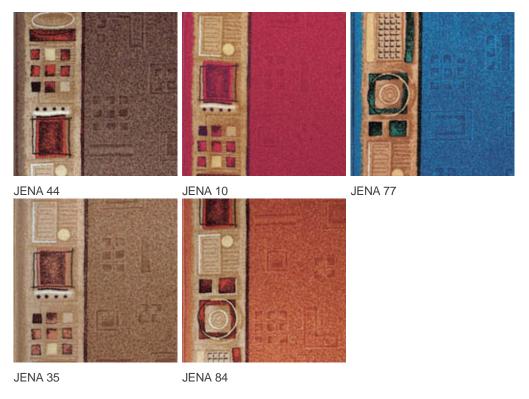

| Structured/dessin                                                                  | Pattern repeating every<br>L*W (cm) | 95 X 67/80/100/120 CI     |
| Domestic Use<br>(*) if stairs symbol is<br>present | general : bedroom,<br>guest room, living,<br>dining, hobby, office<br>and stairs * | Commercial Use                      | -                         |
| Pile height (mm)                                   | 3.0                                                                                | Total thickness (mm)                | 5.4                       |
| Budget                                             | €                                                                                  |                                     |                           |



Available colors



General.Footer.USPrintFooter