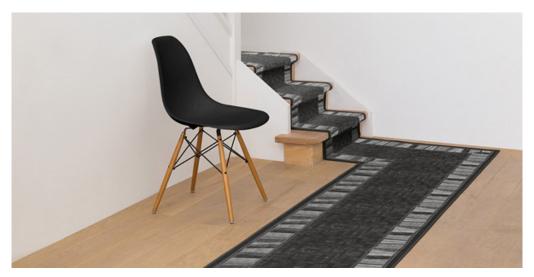

## LINEA 97

## Product properties

| Widths (m)                                    | 0.67/0.80/1.00                                                                    | Backing                          | Gelfoam                   |
|-----------------------------------------------|-----------------------------------------------------------------------------------|----------------------------------|---------------------------|
| Texture                                       | Loop pile                                                                         | Pile composition                 | 100% Polyamide<br>(Nylon) |
| Aspect                                        | Structured/dessin                                                                 | Pattern repeating every L*W (cm) | 95 X 67/80 CM             |
| Domestic Use  (*) if stairs symbol is present | general: bedroom,<br>guest room, living,<br>dining, hobby, office<br>and stairs * | Commercial Use                   | -                         |
| Pile height (mm)                              | 3.0                                                                               | Total thickness (mm)             | 5.4                       |
| Budget                                        | -                                                                                 |                                  |                           |

## Available colors

LINEA 33 LINEA 44

LINEA 80 LINEA 97

AWE -IZ "Klein Frankrijk", Weverijstraat 1 - 9600 Ronse Belgium - Tel + 32 55 23 02 11 -