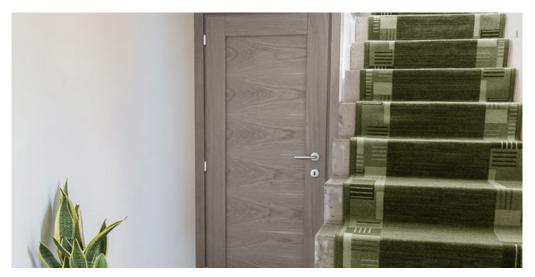

## **Product properties**

| Widths (m)                         | 0.67/0.80/1.00                            | Backing                          | Gelfoam                   |
|------------------------------------|-------------------------------------------|----------------------------------|---------------------------|
| Texture                            | Frisé                                     | Pile composition                 | 100% Polyamide<br>(Nylon) |
| Aspect                             | Structured/dessin                         | Pattern repeating every L*W (cm) | 95 X 67/80/100 CM         |
| Domestic Use                       | general : bedroom,<br>guest room, living, | Commercial Use                   | -                         |
| (*) if stairs symbol is<br>present | dining, hobby, office and stairs *        |                                  |                           |
| Pile height (mm)                   | 6.0                                       | Total thickness (mm)             | 8.5                       |
| Budget                             | €€€                                       |                                  |                           |