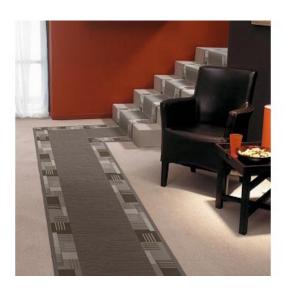

## Product properties

| Widths (m)                                    | 0.67/0.80/1.00                                                                    | Backing                          | Gelfoam                   |
|-----------------------------------------------|-----------------------------------------------------------------------------------|----------------------------------|---------------------------|
| Texture                                       | Frisé                                                                             | Pile composition                 | 100% Polyamide<br>(Nylon) |
| Aspect                                        | Structured/dessin                                                                 | Pattern repeating every L*W (cm) | 95 X 67/80/100 CM         |
| Domestic Use  (*) if stairs symbol is present | general: bedroom,<br>guest room, living,<br>dining, hobby, office<br>and stairs * | Commercial Use                   | -                         |
| Pile height (mm)                              | 6.0                                                                               | Total thickness (mm)             | 8.5                       |
| Budget                                        | €€€                                                                               |                                  |                           |