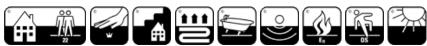

## Product properties

| Widths (m)                                    | 0.67/0.80/1.00                                                                    | Backing                          | Gelfoam                |
|-----------------------------------------------|-----------------------------------------------------------------------------------|----------------------------------|------------------------|
| Texture                                       | Loop pile                                                                         | Pile composition                 | 100% Polyamide (Nylon) |
| Aspect                                        | Structured/dessin                                                                 | Pattern repeating every L*W (cm) |                        |
| Domestic Use  (*) if stairs symbol is present | general: bedroom,<br>guest room, living,<br>dining, hobby, office<br>and stairs * | Commercial Use                   | -                      |
| Pile height (mm)                              | 3.0                                                                               | Total thickness (mm)             | 5.4                    |
| Budget                                        | -                                                                                 |                                  |                        |