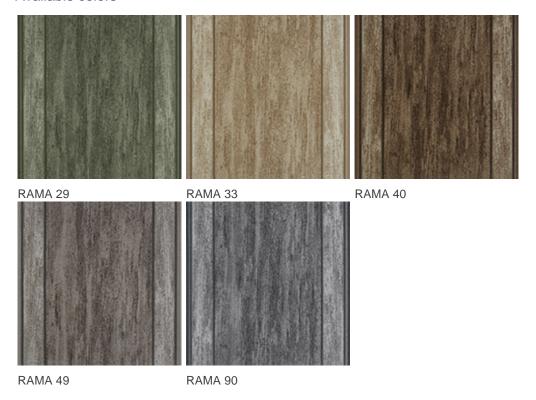

| Structured/dessin                                                                 | Pattern repeating every L*W (cm) |                        |
| Domestic Use  (*) if stairs symbol is present | general: bedroom,<br>guest room, living,<br>dining, hobby, office<br>and stairs * | Commercial Use                   | -                      |
| Pile height (mm)                              | 3.0                                                                               | Total thickness (mm)             | 5.4                    |
| Budget                                        | -                                                                                 |                                  |                        |

















## Available colors



General.Footer.USPrintFooter