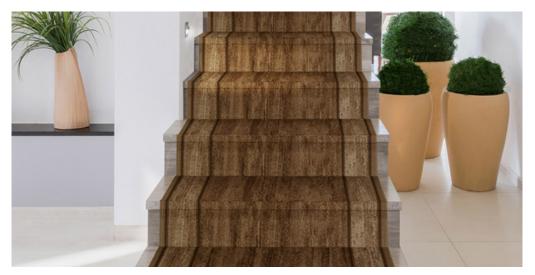

## RAMA 40

## Product properties

| Widths (m)                                    | 0.67/0.80/1.00                                                                    | Backing                          | Gelfoam                |
|-----------------------------------------------|-----------------------------------------------------------------------------------|----------------------------------|------------------------|
| Texture                                       | Loop pile                                                                         | Pile composition                 | 100% Polyamide (Nylon) |
| Aspect                                        | Structured/dessin                                                                 | Pattern repeating every L*W (cm) |                        |
| Domestic Use  (*) if stairs symbol is present | general: bedroom,<br>guest room, living,<br>dining, hobby, office<br>and stairs * | Commercial Use                   | -                      |
| Pile height (mm)                              | 3.0                                                                               | Total thickness (mm)             | 5.4                    |
| Budget                                        | -                                                                                 |                                  |                        |