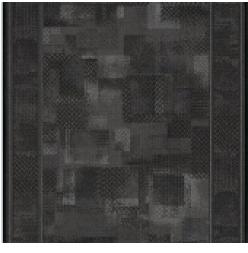

| Pile composition                 | 100% Polyamide<br>(Nylon) |
| Aspect                                | Structured/dessin                                                 | Pattern repeating every L*W (cm) | 95 X 67/80/100 CM         |
| Domestic Use  (*) if stairs symbol is | general: bedroom,<br>guest room, living,<br>dining, hobby, office | Commercial Use                   | -                         |
| present Pile height (mm)              | and stairs *                                                      | Total thickness (mm)             | 5.4                       |
| Budget                                | €                                                                 |                                  |                           |



















## Available colors





TRIBE 98



TRIBE 84



TRIBE 44

TRIBE 37