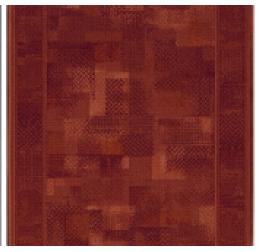

| Pile composition                 | 100% Polyamide<br>(Nylon) |
| Aspect                                | Structured/dessin                                                 | Pattern repeating every L*W (cm) | 95 X 67/80/100 CM         |
| Domestic Use  (*) if stairs symbol is | general: bedroom,<br>guest room, living,<br>dining, hobby, office | Commercial Use                   | -                         |
| present Pile height (mm)              | and stairs *                                                      | Total thickness (mm)             | 5.4                       |
| Budget                                | €                                                                 |                                  |                           |



















## Available colors





TRIBE 98



TRIBE 84



TRIBE 44

TRIBE 37