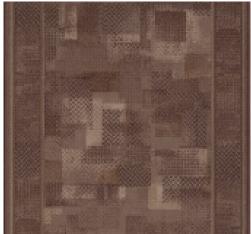

osition                 | 100% Polyamide<br>(Nylon) |
| Aspect                                | Structured/dessin                                                 | Pattern repeating every L*W (cm) | 95 X 67/80/100 CM         |
| Domestic Use  (*) if stairs symbol is | general: bedroom,<br>guest room, living,<br>dining, hobby, office | Commercial Use                   | -                         |
| present Pile height (mm)              | and stairs *                                                      | Total thickness (mm)             | 5.4                       |
| Budget                                | €                                                                 |                                  |                           |



















## Available colors





TRIBE 98



TRIBE 84



TRIBE 44

TRIBE 37