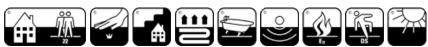

## Product properties

| Widths (m)                                    | 0.67/0.80/1.00                                                                    | Backing                          | Gelfoam                   |
|-----------------------------------------------|-----------------------------------------------------------------------------------|----------------------------------|---------------------------|
| Texture                                       | Loop pile                                                                         | Pile composition                 | 100% Polyamide<br>(Nylon) |
| Aspect                                        | Structured/dessin                                                                 | Pattern repeating every L*W (cm) | 95 X 67/80/100 CM         |
| Domestic Use  (*) if stairs symbol is present | general: bedroom,<br>guest room, living,<br>dining, hobby, office<br>and stairs * | Commercial Use                   | -                         |
| Pile height (mm)                              | 3.0                                                                               | Total thickness (mm)             | 5.4                       |
| Budget                                        | €                                                                                 |                                  |                           |