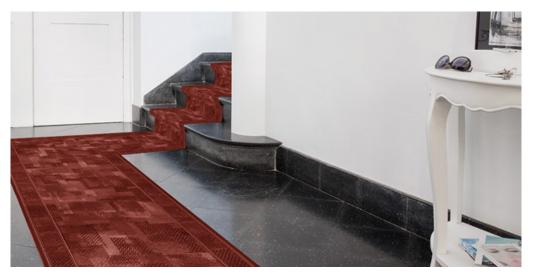

## TRIBE 84

## Product properties

| Widths (m)                                    | 0.67/0.80/1.00                                                                    | Backing                          | Gelfoam                   |
|-----------------------------------------------|-----------------------------------------------------------------------------------|----------------------------------|---------------------------|
| Texture                                       | Loop pile                                                                         | Pile composition                 | 100% Polyamide<br>(Nylon) |
| Aspect                                        | Structured/dessin                                                                 | Pattern repeating every L*W (cm) | 95 X 67/80/100 CM         |
| Domestic Use  (*) if stairs symbol is present | general: bedroom,<br>guest room, living,<br>dining, hobby, office<br>and stairs * | Commercial Use                   | -                         |
| Pile height (mm)                              | 3.0                                                                               | Total thickness (mm)             | 5.4                       |
| Budget                                        | €                                                                                 |                                  |                           |