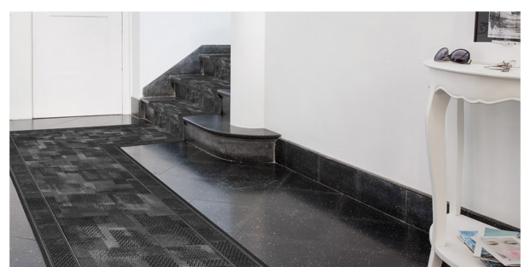

## TRIBE 98

## Product properties

| Widths (m)                                    | 0.67/0.80/1.00                                                                    | Backing                          | Gelfoam                   |
|-----------------------------------------------|-----------------------------------------------------------------------------------|----------------------------------|---------------------------|
| Texture                                       | Loop pile                                                                         | Pile composition                 | 100% Polyamide<br>(Nylon) |
| Aspect                                        | Structured/dessin                                                                 | Pattern repeating every L*W (cm) | 95 X 67/80/100 CM         |
| Domestic Use  (*) if stairs symbol is present | general: bedroom,<br>guest room, living,<br>dining, hobby, office<br>and stairs * | Commercial Use                   | •                         |
| Pile height (mm)                              | 3.0                                                                               | Total thickness (mm)             | 5.4                       |
| Budget                                        | €                                                                                 |                                  |                           |