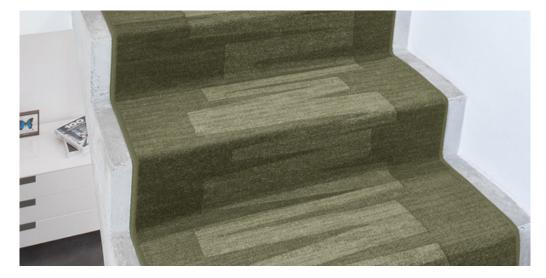

## VIA VENETO 29

## Product properties

| Widths (m)                         | 0.67/0.80/1.00                            | Backing                             | Gelfoam                   |
|------------------------------------|-------------------------------------------|-------------------------------------|---------------------------|
| Texture                            | Frisé                                     | Pile composition                    | 100% Polyamide<br>(Nylon) |
| Aspect                             | Structured/dessin                         | Pattern repeating every<br>L*W (cm) | 95 X 67/80/100 CM         |
| Domestic Use                       | general : bedroom,<br>guest room, living, | Commercial Use                      | -                         |
| (*) if stairs symbol is<br>present | dining, hobby, office and stairs *        |                                     |                           |
| Pile height (mm)                   | 6.0                                       | Total thickness (mm)                | 8.5                       |
| Budget                             | €€€                                       |                                     |                           |